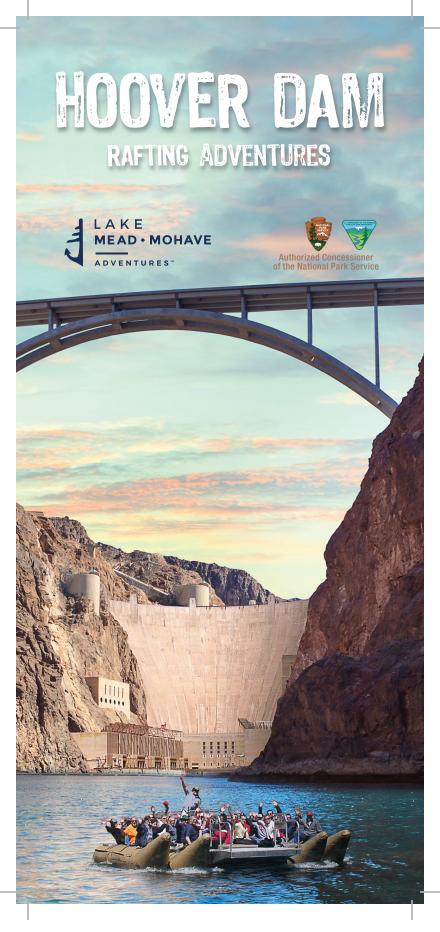

We have eight rafts that seat up to 30 passengers and one raft seating 55 passengers for a total daily tour capacity of approximately 300 people.