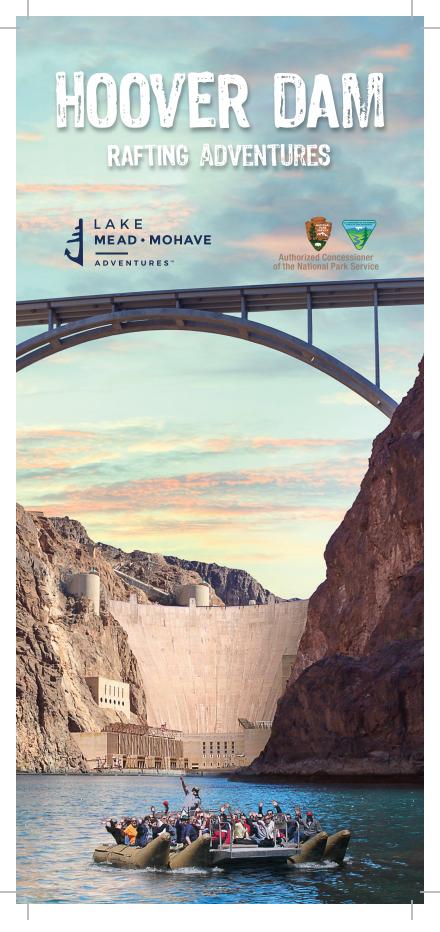

### **3 HOURS ON RIVER**

One Tour Daily departing at 10 00 AM

**MEALS & BEVERAGES:** A box lunch including a turkey wrap, chips, fruit, cookie, and water.

TRANSPORT: Round-trip from Las Vegas included.

Approximately 6 hours door to door from Las Vegas

## 1.5 Hours on River

One Tour Daily departing at 11 00 AM

MEALS & BEVERAGES: Water bottle, fruit, and cookie.

TRANSPORT: Round-trip from Las Vegas included.

Approximately 4 hours door to door from Las Vegas